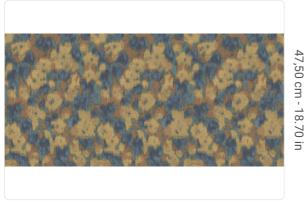

1,00 m - 3.28 ft

## Technical specifications

SKU Width Length Composition Sold by Repeat Match Vertical repeat Fire rating Strippability Paste

Recommended glue

Washability

24043

1,00 m - 3.28 ft 10,05 m - 32.964 ft HEAVY WEIGHT VINYL

ROLL

47,50 cm - 18.70 in STRAIGHT MATCH 47,50 cm - 18.70 in

B-S2,D0 STRIPPABLE PASTE THE WALL

ADHESJVE O ADHESJVE CONTRACT EXTRA CLEAR

EXTRA WASHABLE