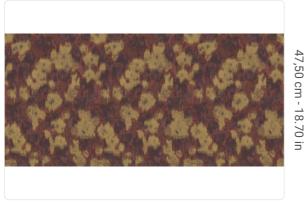

## 24044

1,00 m - 3.28 ft 10,05 m - 32.964 ft HEAVY WEIGHT VINYL

ROLL

47,50 cm - 18.70 in STRAIGHT MATCH 47,50 cm - 18.70 in

B-S2,D0 STRIPPABLE PASTE THE WALL

ADHESJVE O ADHESJVE CONTRACT EXTRA CLEAR

EXTRA WASHABLE