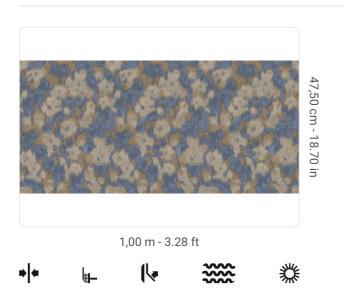

## **Technical specifications**

SKU Width Length Composition Sold by Repeat Match Vertical repeat Fire rating Strippability Paste Recommended glue

Washability

24045 1,00 m - 3.28 ft 10,05 m - 32.964 ft HEAVY WEIGHT VINYL ROLL 47,50 cm - 18.70 in STRAIGHT MATCH 47,50 cm - 18.70 in B-S2,D0 STRIPPABLE PASTE THE WALL ADHESJVE O ADHESJVE CONTRACT EXTRA CLEAR EXTRA WASHABLE