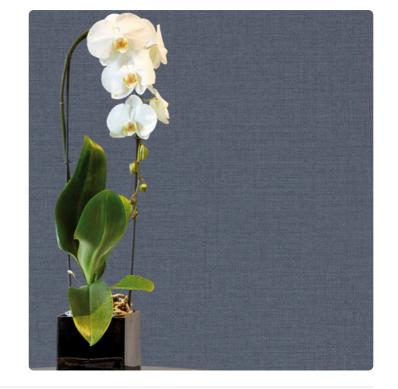

# **INTERVALLO**

Collection COMPOSITION A Tribute To Kandinsky

#### Description

The collection pays homage to the Russian impressionist painter through the elaboration of his paintings and the depiction of the distinctive traits of his work. It is inspired by color in all its shades as a link between art and spirituality, to the form to which it is tied, and to music, the fil-rouge of his vision associated with colors.