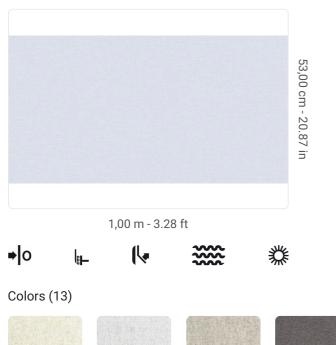

## Technical specifications

| SKU              |
|------------------|
| Width            |
| Length           |
| Composition      |
| Sold by          |
| Match            |
| Vertical repeat  |
| Fire rating      |
| Strippability    |
| Paste            |
| Recommended glue |
|                  |
| Washability      |

24051 1,00 m - 3.28 ft 10,05 m - 32.964 ft HEAVY WEIGHT VINYL ROLL FREE MATCH 53,00 cm - 20.87 in B-S2,D0 STRIPPABLE PASTE THE WALL ADHESJVE O ADHESJVE CONTRACT EXTRA CLEAR EXTRA WASHABLE

24053 24054 24055 24