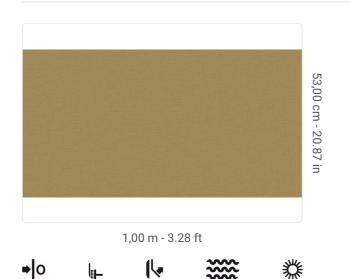

## **Technical specifications**

SKU Width Length Composition Sold by Match Vertical repeat Fire rating Strippability Paste Recommended glue

Washability

24056 1,00 m - 3.28 ft 10,05 m - 32.964 ft HEAVY WEIGHT VINYL ROLL FREE MATCH 53,00 cm - 20.87 in B-S2,D0 STRIPPABLE PASTE THE WALL ADHESJVE O ADHESJVE CONTRACT EXTRA CLEAR EXTRA WASHABLE