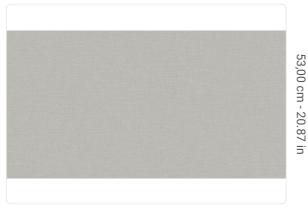

### Technical specifications

SKU Width Length Composition Sold by Match Vertical repeat Fire rating Strippability Paste Recommended glue

Washability

24058 1,00 m - 3.28 ft 10,05 m - 32.964 ft HEAVY WEIGHT VINYL ROLL

FREE MATCH 53,00 cm - 20.87 in B-S2,D0

STRIPPABLE PASTE THE WALL ADHESJVE O ADHESJVE

CONTRACT EXTRA CLEAR EXTRA WASHABLE