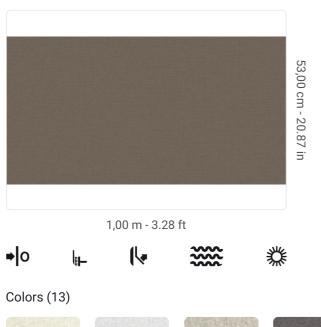

## **Technical specifications**

| SKU              |
|------------------|
| Width            |
| Length           |
| Composition      |
| Sold by          |
| Match            |
| Vertical repeat  |
| Fire rating      |
| Strippability    |
| Paste            |
| Recommended glue |
|                  |
|                  |

24061 1,00 m - 3.28 ft 10,05 m - 32.964 ft HEAVY WEIGHT VINYL ROLL FREE MATCH 53,00 cm - 20.87 in B-S2,D0 STRIPPABLE PASTE THE WALL ADHESJVE O ADHESJVE CONTRACT EXTRA CLEAR EXTRA WASHABLE

Washability

24050