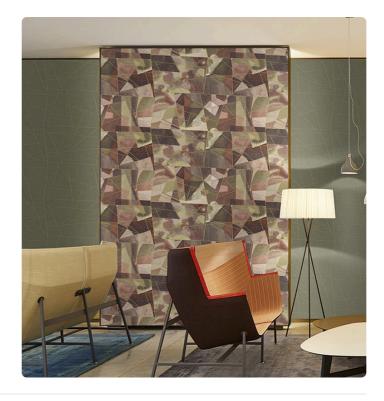

## QUADRI

Collection COMPOSITION A Tribute To Kandinsky

## Description

The collection pays homage to the Russian impressionist painter through the elaboration of his paintings and the depiction of the distinctive traits of his work. It is inspired by color in all its shades as a link between art and spirituality, to the form to which it is tied, and to music, the fil-rouge of his vision associated with colors.