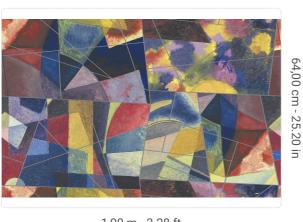

## QUADRI

Collection COMPOSITION A Tribute To Kandinsky

## Description

The collection pays homage to the Russian impressionist painter through the elaboration of his paintings and the depiction of the distinctive traits of his work. It is inspired by color in all its shades as a link between art and spirituality, to the form to which it is tied, and to music, the fil-rouge of his vision associated with colors.

1,00 m - 3.28 ft

++

從

Colors (3)

24081

24080