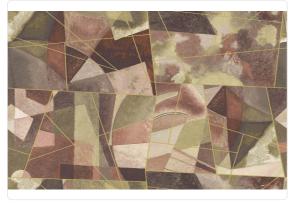

## **QUADRI**

Collection COMPOSITION A Tribute To Kandinsky

## Description

The collection pays homage to the Russian impressionist painter through the elaboration of his paintings and the depiction of the distinctive traits of his work. It is inspired by color in all its shades as a link between art and spirituality, to the form to which it is tied, and to music, the fil-rouge of his vision associated with colors.

## Colors (3)

24081