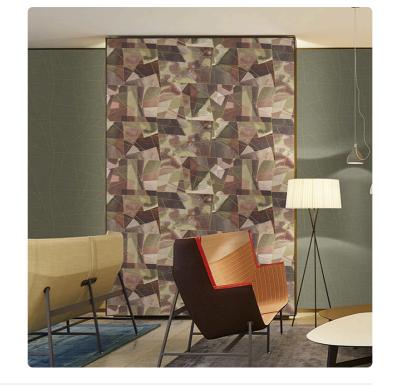

## **QUADRI**

Collection COMPOSITION A Tribute To Kandinsky

## Description

The collection pays homage to the Russian impressionist painter through the elaboration of his paintings and the depiction of the distinctive traits of his work. It is inspired by color in all its shades as a link between art and spirituality, to the form to which it is tied, and to music, the fil-rouge of his vision associated with colors.