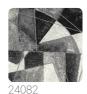

## Colors (3)

24081

## Technical specifications

Washability

SKU 24081 Width 1,00 m - 3.28 ft 10,05 m - 32.964 ft Length Composition HEAVY WEIGHT VINYL Sold by ROLL Repeat 64,00 cm - 25.20 in STRAIGHT MATCH Match

Vertical repeat 64,00 cm - 25.20 in B-S2,D0 Fire rating Strippability STRIPPABLE