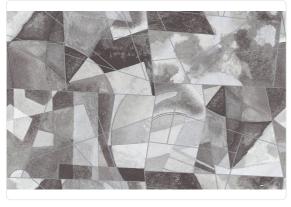

## **QUADRI**

Collection COMPOSITION A Tribute To Kandinsky

## Description

The collection pays homage to the Russian impressionist painter through the elaboration of his paintings and the depiction of the distinctive traits of his work. It is inspired by color in all its shades as a link between art and spirituality, to the form to which it is tied, and to music, the fil-rouge of his vision associated with colors.