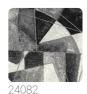

## Colors (3)

24081

## Technical specifications

SKU 24082 Width 1,00 m - 3.28 ft 10,05 m - 32.964 ft Length Composition HEAVY WEIGHT VINYL Sold by ROLL Repeat 64,00 cm - 25.20 in STRAIGHT MATCH Match Vertical repeat 64,00 cm - 25.20 in