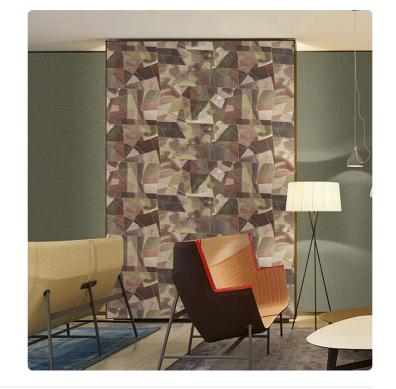

## **QUADRI**

Collection COMPOSITION A Tribute To Kandinsky

## Description

The collection pays homage to the Russian impressionist painter through the elaboration of his paintings and the depiction of the distinctive traits of his work. It is inspired by color in all its shades as a link between art and spirituality, to the form to which it is tied, and to music, the fil-rouge of his vision associated with colors.