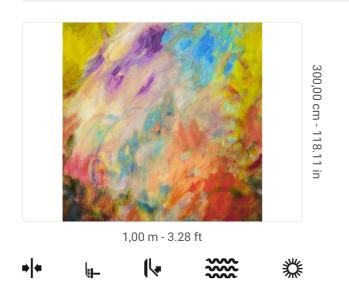

24090 1,00 m - 3.28 ft 9,00 m - 29.52 ft HEAVY WEIGHT VINYL PANEL - CM 300 L X 300 H 300,00 cm - 118.11 in REPEATABLE 300,00 cm - 118.11 in B-S2,D0 STRIPPABLE PASTE THE WALL ADHESJVE O ADHESJVE CONTRACT EXTRA CLEAR EXTRA WASHABLE