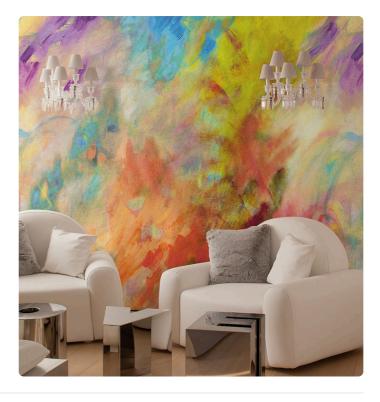

## SFUMATURE

Collection COMPOSITION A Tribute To Kandinsky

## Description

The collection pays homage to the Russian impressionist painter through the elaboration of his paintings and the depiction of the distinctive traits of his work. It is inspired by color in all its shades as a link between art and spirituality, to the form to which it is tied, and to music, the fil-rouge of his vision associated with colors.