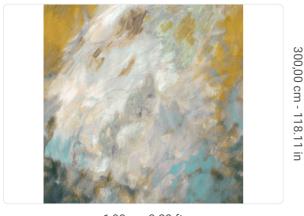

# **SFUMATURE**

Collection COMPOSITION A Tribute To Kandinsky

### Description

The collection pays homage to the Russian impressionist painter through the elaboration of his paintings and the depiction of the distinctive traits of his work. It is inspired by color in all its shades as a link between art and spirituality, to the form to which it is tied, and to music, the fil-rouge of his vision associated with colors.

### Technical specifications

SKU Width Length Composition Sold by Repeat Match

Vertical repeat Fire rating Strippability Paste

Recommended glue

Washability

24091

1,00 m - 3.28 ft 9,00 m - 29.52 ft HEAVY WEIGHT VINYL PANEL - CM 300 L X 300 H 300,00 cm - 118.11 in