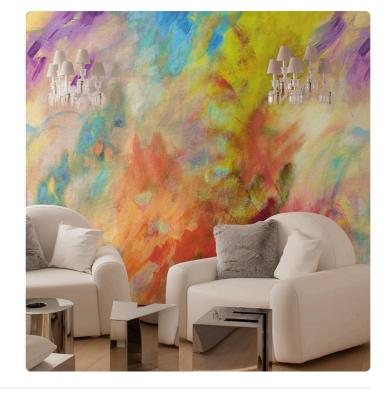

# **SFUMATURE**

Collection COMPOSITION A Tribute To Kandinsky

### Description

The collection pays homage to the Russian impressionist painter through the elaboration of his paintings and the depiction of the distinctive traits of his work. It is inspired by color in all its shades as a link between art and spirituality, to the form to which it is tied, and to music, the fil-rouge of his vision associated with colors.