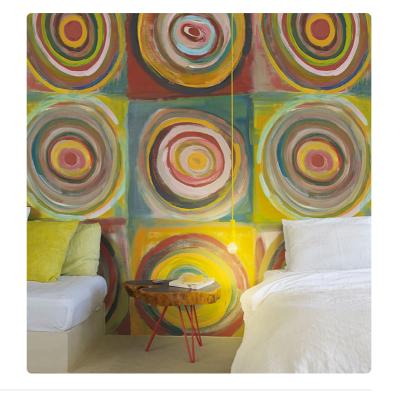

## STUDI DI CERCHI

Collection COMPOSITION A Tribute To Kandinsky

## Description

The collection pays homage to the Russian impressionist painter through the elaboration of his paintings and the depiction of the distinctive traits of his work. It is inspired by color in all its shades as a link between art and spirituality, to the form to which it is tied, and to music, the fil-rouge of his vision associated with colors.