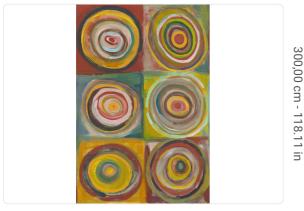

## STUDI DI CERCHI

Collection COMPOSITION A Tribute To Kandinsky

## Description

The collection pays homage to the Russian impressionist painter through the elaboration of his paintings and the depiction of the distinctive traits of his work. It is inspired by color in all its shades as a link between art and spirituality, to the form to which it is tied, and to music, the fil-rouge of his vision associated with colors.

## Technical specifications

SKU Width Length Composition Sold by Repeat Match

Vertical repeat Fire rating Strippability Paste

Recommended glue

Washability

24095

1,00 m - 3.28 ft 6,00 m - 19.68 ft HEAVY WEIGHT VINYL PANEL - CM 200 L X 300 H 300,00 cm - 118.11 in