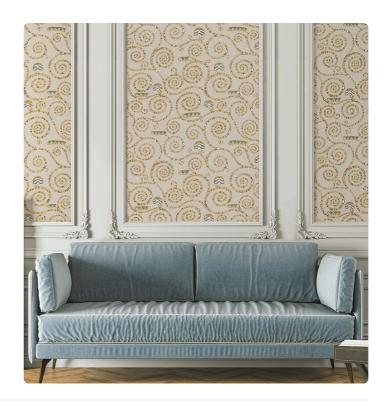

## **STOCLET**

Collection ACADEMY A Tribute To Gustav Klimt

ACADEMY - a tribute to Gustav Klimt. The tribute is based on the elaboration of his great works from the golden period, where he revisits the art of Byzantine mosaics. The result is a collection rich in true masterpieces, with luminous and brilliant relief enamels expressed through a high-thickness embossing. A meticulous and chromatically rich exploration: gold, blue, red expressed in mosaic patterns and murals clearly inspired by Klimt.