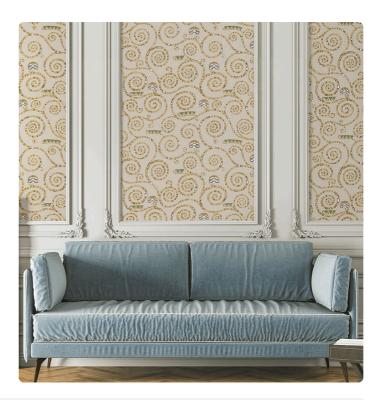

## STOCLET

Collection ACADEMY A Tribute To Gustav Klimt

Description

ACADEMY - a tribute to Gustav Klimt. The tribute is based on the elaboration of his great works from the golden period, where he revisits the art of Byzantine mosaics. The result is a collection rich in true masterpieces, with luminous and brilliant relief enamels expressed through a high-thickness embossing. A meticulous and chromatically rich exploration: gold, blue, red expressed in mosaic patterns and murals clearly inspired by Klimt.