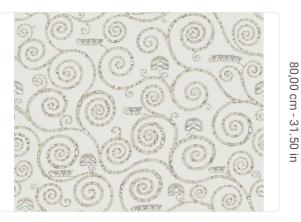

## Technical specifications

SKU Width Length Composition Sold by Repeat Match Vertical repeat Fire rating Strippability Paste Recommended glue

25602 1,00 m - 3.28 ft 10,05 m - 32.964 ft HEAVY WEIGHT VINYL ROLL 80,00 cm - 31.50 in STRAIGHT MATCH 80,00 cm - 31.50 in B-S2,D0 STRIPPABLE PASTE THE WALL JV ADHESJVE OR JV ADHESJVE CONTRACT SUPER STRONG EXTRA WASHABLE