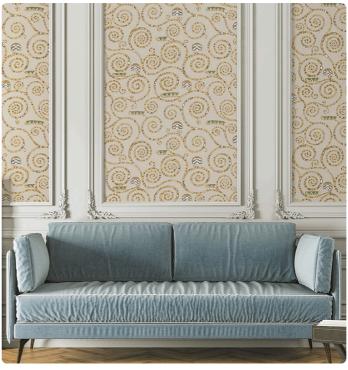

## STOCLET

Collection ACADEMY A Tribute To Gustav Klimt

## Description

ACADEMY - a tribute to Gustav Klimt. The tribute is based on the elaboration of his great works from the golden period, where he revisits the art of Byzantine mosaics. The result is a collection rich in true masterpieces, with luminous and brilliant relief enamels expressed through a high-thickness embossing. A meticulous and chromatically rich exploration: gold, blue, red expressed in mosaic patterns and murals clearly inspired by Klimt.