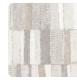

d, where he revisits the art of Byzantine mosaics. The result is a collection rich in true masterpieces, with luminous and brilliant relief enamels expressed through a high-thickness embossing. A meticulous and chromatically rich exploration: gold, blue, red expressed in mosaic patterns and murals clearly inspired by Klimt.





1,00 m - 3.28 ft











70,00 cm - 27.56 in

## Technical specifications

SKU Width Length Composition Sold by Repeat Match Vertical repeat

Fire rating Strippability Paste

Recommended glue

Washability

25611

1,00 m - 3.28 ft 10,05 m - 32.964 ft HEAVY WEIGHT VINYL

ROLL

70,00 cm - 27.56 in STRAIGHT MATCH 70,00 cm - 27.56 in

B-S2,D0 STRIPPABLE PASTE THE WALL

JV ADHESJVE OR JV ADHESJVE CONTRACT SUPER STRONG

EXTRA WASHABLE

## Colors (5)



25610



25611



25612



25613



25614