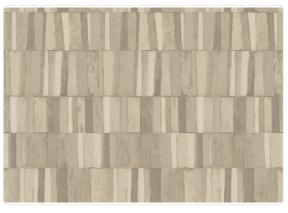

## RITTER TILES

Collection ACADEMY A Tribute To Gustav Klimt



ACADEMY - a tribute to Gustav Klimt. The tribute is based on the elaboration of his great works from the golden period, where he revisits the art of Byzantine mosaics. The result is a collection rich in true masterpieces, with luminous and brilliant relief enamels expressed through a high-thickness embossing. A meticulous and chromatically rich exploration: gold, blue, red expressed in mosaic patterns and murals clearly inspired by Klimt.





1,00 m - 3.28 ft











70,00 cm - 27.56 in

## Technical specifications

SKU Width Length Composition Sold by Repeat Match Vertical repeat

Fire rating Strippability Paste

Recommended glue

Washability

25611

1,00 m - 3.28 ft 10,05 m - 32.964 ft HEAVY WEIGHT VINYL

ROLL

70,00 cm - 27.56 in STRAIGHT MATCH 70,00 cm - 27.56 in

B-S2,D0 STRIPPABLE PASTE THE WALL

JV ADHESJVE OR JV ADHESJVE CONTRACT SUPER STRONG

EXTRA WASHABLE

## Colors (5)



25610



25611



25612



25613



25614