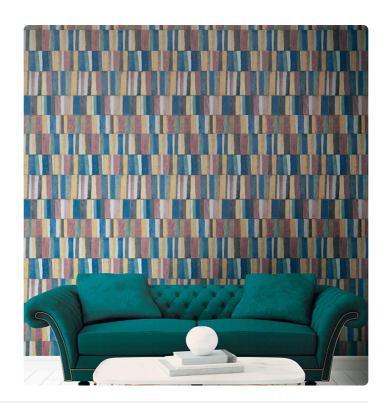

## RITTER TILES

Collection ACADEMY A Tribute To Gustav Klimt

ACADEMY - a tribute to Gustav Klimt. The tribute is based on the elaboration of his great works from the golden period, where he revisits the art of Byzantine mosaics. The result is a collection rich in true masterpieces, with luminous and brilliant relief enamels expressed through a high-thickness embossing. A meticulous and chromatically rich exploration: gold, blue, red expressed in mosaic patterns and murals clearly inspired by Klimt.

## Colors (5)

25610

25611

25612

25613

25614