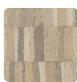

den period, where he revisits the art of Byzantine mosaics. The result is a collection rich in true masterpieces, with luminous and brilliant relief enamels expressed through a high-thickness embossing. A meticulous and chromatically rich exploration: gold, blue, red expressed in mosaic patterns and murals clearly inspired by Klimt.





1,00 m - 3.28 ft











70,00 cm - 27.56 in

## Technical specifications

SKU Width Length Composition Sold by Repeat Match Vertical repeat

Fire rating Strippability Paste

Recommended glue

Washability

25611

1,00 m - 3.28 ft 10,05 m - 32.964 ft HEAVY WEIGHT VINYL

ROLL

70,00 cm - 27.56 in STRAIGHT MATCH 70,00 cm - 27.56 in

B-S2,D0 STRIPPABLE PASTE THE WALL

JV ADHESJVE OR JV ADHESJVE CONTRACT SUPER STRONG

EXTRA WASHABLE

## Colors (5)



25610



25611



25612



25613



25614