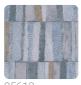

he revisits the art of Byzantine mosaics. The result is a collection rich in true masterpieces, with luminous and brilliant relief enamels expressed through a high-thickness embossing. A meticulous and chromatically rich exploration: gold, blue, red expressed in mosaic patterns and murals clearly inspired by Klimt.





1,00 m - 3.28 ft











70,00 cm - 27.56 in

## Technical specifications

SKU Width Length Composition Sold by Repeat Match Vertical repeat

Fire rating Strippability Paste

Recommended glue

Washability

25611

1,00 m - 3.28 ft 10,05 m - 32.964 ft HEAVY WEIGHT VINYL

ROLL

70,00 cm - 27.56 in STRAIGHT MATCH 70,00 cm - 27.56 in

B-S2,D0 STRIPPABLE PASTE THE WALL

JV ADHESJVE OR JV ADHESJVE CONTRACT SUPER STRONG

EXTRA WASHABLE

## Colors (5)



25610



25611



25612



25613



25614