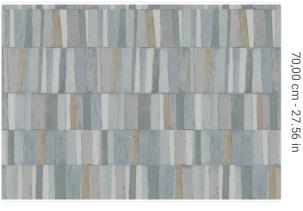

## Technical specifications

SKU Width Length Composition Sold by Repeat Match Vertical repeat

Fire rating Strippability Paste

Recommended glue

Washability

25613

1,00 m - 3.28 ft 10,05 m - 32.964 ft HEAVY WEIGHT VINYL

ROLL

70,00 cm - 27.56 in STRAIGHT MATCH 70,00 cm - 27.56 in

B-S2,D0 STRIPPABLE PASTE THE WALL

JV ADHESJVE OR JV ADHESJVE CONTRACT SUPER STRONG

EXTRA WASHABLE