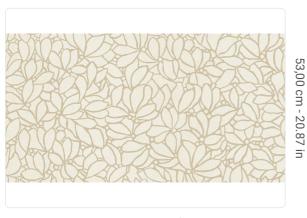

## Technical specifications

SKU Width Length Composition Sold by Repeat Match Vertical repeat

Fire rating Strippability Paste

Recommended glue

Washability

25620

1,00 m - 3.28 ft 10,05 m - 32.964 ft HEAVY WEIGHT VINYL

ROLL

53,00 cm - 20.87 in STRAIGHT MATCH 53,00 cm - 20.87 in

B-S2,D0 STRIPPABLE PASTE THE WALL

JV ADHESJVE OR JV ADHESJVE CONTRACT SUPER STRONG

EXTRA WASHABLE