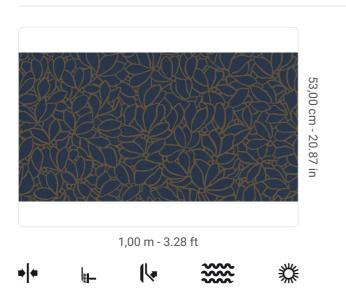

### **Technical specifications**

| SKU              | 25621                      |
|------------------|----------------------------|
| Width            | 1,00 m - 3.28 ft           |
| Length           | 10,05 m - 32.964 ft        |
| Composition      | HEAVY WEIGHT VINYL         |
| Sold by          | ROLL                       |
| Repeat           | 53,00 cm - 20.87 in        |
| Match            | STRAIGHT MATCH             |
| Vertical repeat  | 53,00 cm - 20.87 in        |
| Fire rating      | B-S2,D0                    |
| Strippability    | STRIPPABLE                 |
| Paste            | PASTE THE WALL             |
| Recommended glue | JV ADHESJVE OR JV ADHESJVE |
|                  | CONTRACT SUPER STRONG      |
| Washability      | EXTRA WASHABLE             |