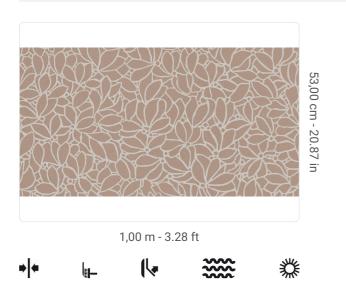

## KUNST

Collection ACADEMY A Tribute To Gustav Klimt

ACADEMY - a tribute to Gustav Klimt. The tribute is based on the elaboration of his great works from the golden period, where he revisits the art of Byzantine mosaics. The result is a collection rich in true masterpieces, with luminous and brilliant relief enamels expressed through a high-thickness embossing. A meticulous and chromatically rich exploration: gold, blue, red expressed in mosaic patterns and murals clearly inspired by Klimt.

## Technical specifications

| SKU              | 25623                      |
|------------------|----------------------------|
| Width            | 1,00 m - 3.28 ft           |
| Length           | 10,05 m - 32.964 ft        |
| Composition      | HEAVY WEIGHT VINYL         |
| Sold by          | ROLL                       |
| Repeat           | 53,00 cm - 20.87 in        |
| Match            | STRAIGHT MATCH             |
| Vertical repeat  | 53,00 cm - 20.87 in        |
| Fire rating      | B-S2,D0                    |
| Strippability    | STRIPPABLE                 |
| Paste            | PASTE THE WALL             |
| Recommended glue | JV ADHESJVE OR JV ADHESJVE |
|                  | CONTRACT SUPER STRONG      |
| Washability      | EXTRA WASHABLE             |