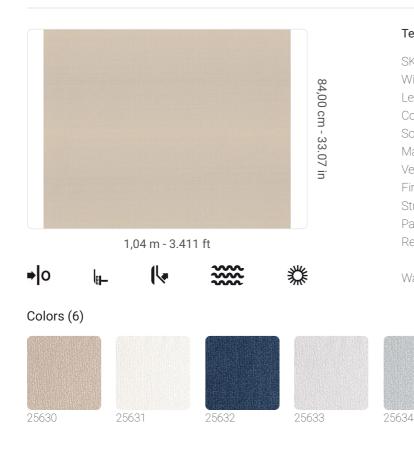

## Technical specifications

SKU Width Length Composition Sold by Match Vertical repeat Fire rating Strippability Paste Recommended glue

25630 1,04 m - 3.411 ft 10,05 m - 32.964 ft HEAVY WEIGHT VINYL ROLL FREE MATCH 84,00 cm - 33.07 in B-S2,D0 STRIPPABLE PASTE THE WALL JV ADHESJVE OR JV ADHESJVE CONTRACT SUPER STRONG EXTRA WASHABLE