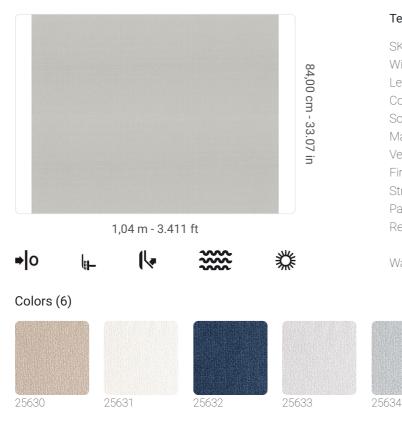

## **Technical specifications**

SKU Width Length Composition Sold by Match Vertical repeat Fire rating Strippability Paste Recommended glue 25634 1,04 m - 3.411 ft 10,05 m - 32.964 ft HEAVY WEIGHT VINYL ROLL FREE MATCH 84,00 cm - 33.07 in B-S2,D0 STRIPPABLE PASTE THE WALL JV ADHESJVE OR JV ADHESJVE CONTRACT SUPER STRONG EXTRA WASHABLE