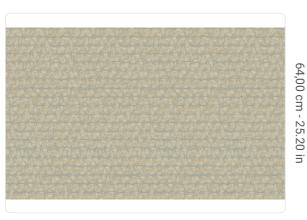

25641

1,04 m - 3.411 ft 10,05 m - 32.964 ft HEAVY WEIGHT VINYL

ROLL

64,00 cm - 25.20 in STRAIGHT MATCH 64,00 cm - 25.20 in

B-S2,D0 STRIPPABLE PASTE THE WALL

JV ADHESJVE OR JV ADHESJVE CONTRACT SUPER STRONG