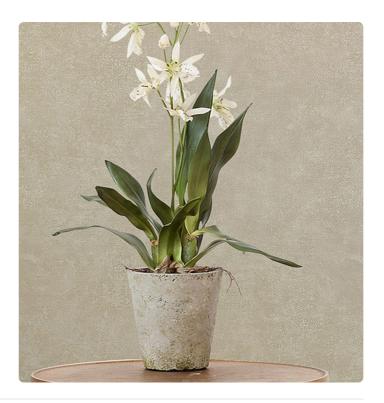

## Description

ACADEMY - a tribute to Gustav Klimt. The tribute is based on the elaboration of his great works from the golden period, where he revisits the art of Byzantine mosaics. The result is a collection rich in true masterpieces, with luminous and brilliant relief enamels expressed through a high-thickness embossing. A meticulous and chromatically rich exploration: gold, blue, red expressed in mosaic patterns and murals clearly inspired by Klimt.