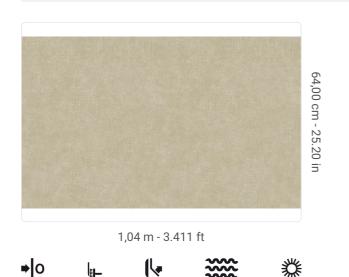

## **Technical specifications**

| SKU              |
|------------------|
| Width            |
| Length           |
| Composition      |
| Sold by          |
| Repeat           |
| Match            |
| Vertical repeat  |
| Fire rating      |
| Strippability    |
| Paste            |
| Recommended glue |
|                  |
| Washability      |

25665 1,04 m - 3.411 ft 10,05 m - 32.964 ft HEAVY WEIGHT VINYL ROLL 64,00 cm - 25.20 in SENZA RAPPORTO / PARI 64,00 cm - 25.20 in B-S2,D0 STRIPPABLE PASTE THE WALL JV ADHESJVE OR JV ADHESJVE CONTRACT SUPER STRONG EXTRA WASHABLE