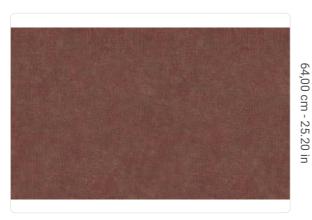

ROLL

64,00 cm - 25.20 in SENZA RAPPORTO / PARI

64,00 cm - 25.20 in

B-S2,D0 STRIPPABLE PASTE THE WALL

JV ADHESJVE OR JV ADHESJVE CONTRACT SUPER STRONG

EXTRA WASHABLE