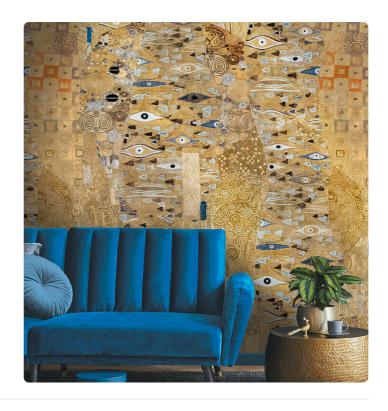

## Description

ACADEMY - a tribute to Gustav Klimt. The tribute is based on the elaboration of his great works from the golden period, where he revisits the art of Byzantine mosaics. The result is a collection rich in true masterpieces, with luminous and brilliant relief enamels expressed through a high-thickness embossing. A meticulous and chromatically rich exploration: gold, blue, red expressed in mosaic patterns and murals clearly inspired by Klimt.