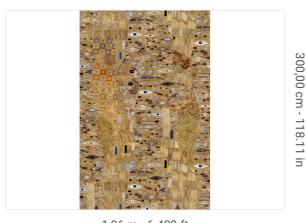

1,96 m - 6.429 ft

## Technical specifications

SKU Width Length Composition Sold by Repeat Match

Vertical repeat Fire rating Strippability Paste

Recommended glue

Washability

25680

1,96 m - 6.429 ft 3,00 m - 9.84 ft METALLIZED VINYL PANEL - CM 196 L X 300 H 300,00 cm - 118.11 in REPEATABLE

300,00 cm - 118.11 in

B-S2,D0 STRIPPABLE PASTE THE WALL

JV ADHESJVE OR JV ADHESJVE CONTRACT SUPER STRONG

EXTRA WASHABLE