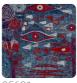

## Description

ACADEMY - a tribute to Gustav Klimt. The tribute is based on the elaboration of his great works from the golden period, where he revisits the art of Byzantine mosaics. The result is a collection rich in true masterpieces, with luminous and brilliant relief enamels expressed through a high-thickness embossing. A meticulous and chromatically rich exploration: gold, blue, red expressed in mosaic patterns and murals clearly inspired by Klimt.

## Colors (4)

25681