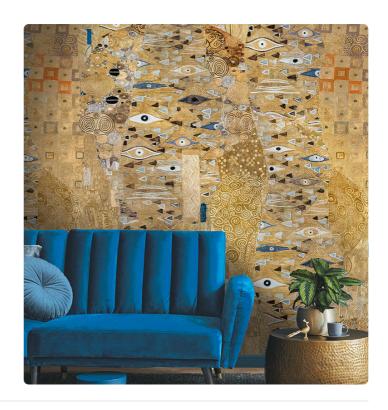

## **ADELE**

## Collection ACADEMY A Tribute To Gustav Klimt

ACADEMY - a tribute to Gustav Klimt. The tribute is based on the elaboration of his great works from the golden period, where he revisits the art of Byzantine mosaics. The result is a collection rich in true masterpieces, with luminous and brilliant relief enamels expressed through a high-thickness embossing. A meticulous and chromatically rich exploration: gold, blue, red expressed in mosaic patterns and murals clearly inspired by Klimt.