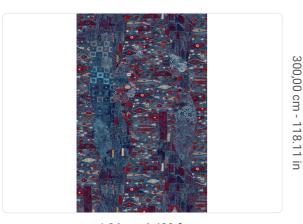

## Colors (4)

Technical specifications

SKU Width Length Composition Sold by Repeat Match Vertical repeat

Fire rating Paste

Recommended glue

Washability

25681

1,96 m - 6.429 ft 3,00 m - 9.84 ft METALLIZED VINYL PANEL - CM 196 L X 300 H 300,00 cm - 118.11 in

REPEATABLE

300,00 cm - 118.11 in

B-S2,D0

PASTE THE WALL

JV ADHESJVE OR JV ADHESJVE CONTRACT SUPER STRONG

EXTRA WASHABLE