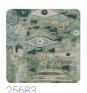

## Collection ACADEMY A Tribute To Gustav Klimt

ACADEMY - a tribute to Gustav Klimt. The tribute is based on the elaboration of his great works from the golden period, where he revisits the art of Byzantine mosaics. The result is a collection rich in true masterpieces, with luminous and brilliant relief enamels expressed through a high-thickness embossing. A meticulous and chromatically rich exploration: gold, blue, red expressed in mosaic patterns and murals clearly inspired by Klimt.

## Colors (4)

Technical specifications

SKU Width Length Composition Sold by Repeat Match Vertical repeat

Fire rating Paste

Recommended glue

Washability

25681

1,96 m - 6.429 ft 3,00 m - 9.84 ft METALLIZED VINYL PANEL - CM 196 L X 300 H 300,00 cm - 118.11 in