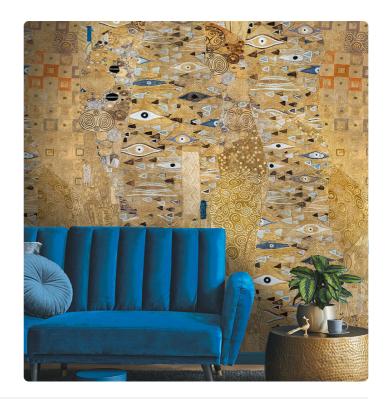

## **ADELE**

Collection ACADEMY A Tribute To Gustav Klimt

ACADEMY - a tribute to Gustav Klimt. The tribute is based on the elaboration of his great works from the golden period, where he revisits the art of Byzantine mosaics. The result is a collection rich in true masterpieces, with luminous and brilliant relief enamels expressed through a high-thickness embossing. A meticulous and chromatically rich exploration: gold, blue, red expressed in mosaic patterns and murals clearly inspired by Klimt.