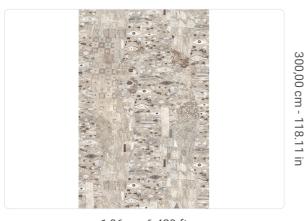

1,96 m - 6.429 ft

## Technical specifications

SKU Width Length Composition Sold by Repeat Match Vertical repeat

Fire rating Strippability Paste

Recommended glue

Washability

25682

1,96 m - 6.429 ft 3,00 m - 9.84 ft HEAVY WEIGHT VINYL PANEL - CM 196 L X 300 H 300,00 cm - 118.11 in