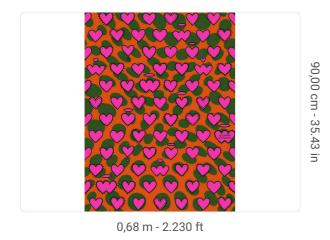

## Colors (3)

25502

Technical specifications

SKU
Width
Length
Composition
Sold by
Repeat
Match
Vertical repeat
Fire rating
Strippability
Paste
Washability

0,68 m - 2.230 ft 10,05 m - 32.964 ft HEAVY WEIGHT VINYL ROLL 90,00 cm - 35.43 in STRAIGHT MATCH 90,00 cm - 35.43 in B-S2,D0 STRIPPABLE PASTE THE WALL EXTRA WASHABLE