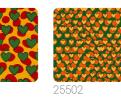

## Technical specifications

SKU Width Length Composition Sold by Repeat Match Vertical repeat Fire rating Strippability Paste Washability 25502 0,68 m - 2.230 ft 10,05 m - 32.964 ft HEAVY WEIGHT VINYL ROLL 32,00 cm - 12.60 in STRAIGHT MATCH 32,00 cm - 12.60 in B-S2,D0 STRIPPABLE PASTE THE WALL EXTRA WASHABLE

25500