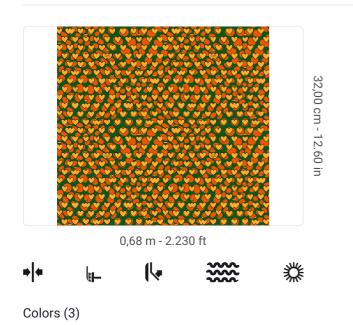

## Technical specifications

SKU Width Length Composition Sold by Repeat Match Vertical repeat Fire rating Strippability Paste Washability 25502 0,68 m - 2.230 ft 10,05 m - 32.964 ft HEAVY WEIGHT VINYL ROLL 32,00 cm - 12.60 in STRAIGHT MATCH 32,00 cm - 12.60 in B-S2,D0 STRIPPABLE PASTE THE WALL EXTRA WASHABLE