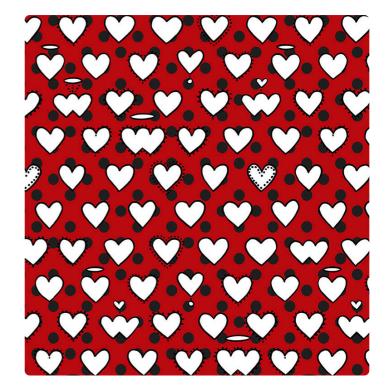

## **CUORI POIS**

Collection ENRIQUEZLAND - ALESSANDRO ENRIQUEZ

## Description

ENRIQUEZLAND is born from the collaboration between the company and designer Alessandro Enriquez. It is a very colorful wallpaper collection, a tribute to Italy with bright and lively traits, rich in symbols of love: an anthology of 50 designs signed by the designer that tell a lifestyle and convey a clear message, Love!