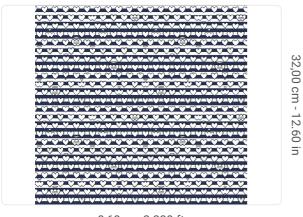

## Technical specifications

SKU
Width
Length
Composition
Sold by
Repeat
Match
Vertical repeat
Fire rating
Strippability
Paste

Washability

0,68 m - 2.230 ft 10,05 m - 32.964 ft NON-WOVEN ROLL 32,00 cm - 12.60 in STRAIGHT MATCH 32,00 cm - 12.60 in B-S1,D0 STRIPPABLE PASTE THE WALL