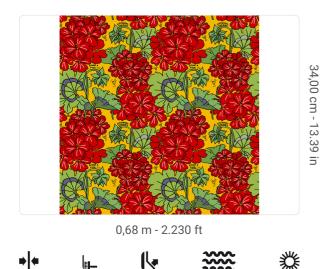

## Technical specifications

Washability

SKU 25505 Width 0,68 m - 2.230 ft 10,05 m - 32.964 ft Length Composition HEAVY WEIGHT VINYL Sold by ROLL Repeat 34,00 cm - 13.39 in STRAIGHT MATCH Match 34,00 cm - 13.39 in Vertical repeat B-S2,D0 Fire rating Strippability STRIPPABLE Paste PASTE THE WALL