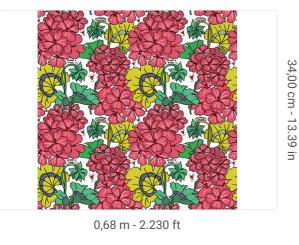

## **Technical specifications**

SKU Width Length Composition Sold by Repeat Match Vertical repeat Fire rating Strippability Paste Washability

25506 0,68 m - 2.230 ft 10,05 m - 32.964 ft HEAVY WEIGHT VINYL ROLL 34,00 cm - 13.39 in STRAIGHT MATCH 34,00 cm - 13.39 in B-S2,D0 STRIPPABLE PASTE THE WALL EXTRA WASHABLE