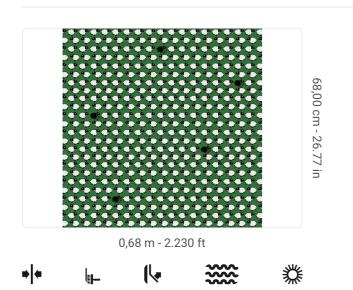

## **Technical specifications**

SKU Width Length Composition Sold by Repeat Match Vertical repeat Fire rating Strippability Paste Washability

25510 0,68 m - 2.230 ft 10,05 m - 32.964 ft HEAVY WEIGHT VINYL ROLL 68,00 cm - 26.77 in STRAIGHT MATCH 68,00 cm - 26.77 in B-S2,D0 STRIPPABLE PASTE THE WALL EXTRA WASHABLE