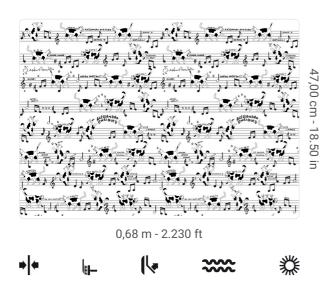

## Technical specifications

Washability

SKU 25512 Width 0,68 m - 2.230 ft 10,05 m - 32.964 ft Length Composition NON-WOVEN Sold by ROLL Repeat 47,00 cm - 18.50 in STRAIGHT MATCH Match Vertical repeat 47,00 cm - 18.50 in B-S1,D0 Fire rating Strippability STRIPPABLE Paste PASTE THE WALL