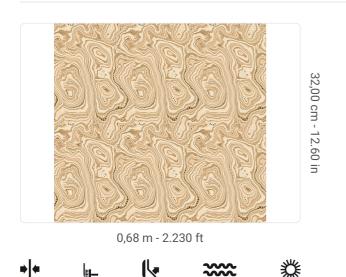

## **Technical specifications**

SKU Width Length Composition Sold by Repeat Match Vertical repeat Fire rating Strippability Paste Washability

25514 0,68 m - 2.230 ft 10,05 m - 32.964 ft NON-WOVEN ROLL 32,00 cm - 12.60 in STRAIGHT MATCH 32,00 cm - 12.60 in B-S1,D0 STRIPPABLE PASTE THE WALL WASHABLE