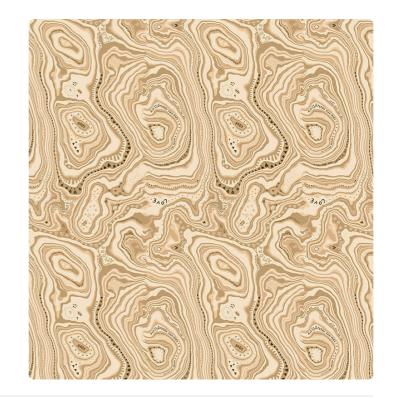

## Colors (4)

Technical specifications

SKU Width Length Composition Sold by Repeat Match Vertical repeat Fire rating Strippability Paste Washability

25515 0,68 m - 2.230 ft 10,05 m - 32.964 ft NON-WOVEN ROLL 32,00 cm - 12.60 in STRAIGHT MATCH 32,00 cm - 12.60 in B-S1,D0 STRIPPABLE PASTE THE WALL WASHABLE