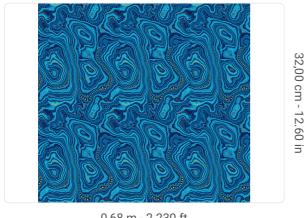

0,68 m - 2.230 ft

## Colors (4)

Technical specifications

SKU Width Length Composition Sold by Repeat Match Vertical repeat Fire rating Strippability Paste Washability

25515 0,68 m - 2.230 ft 10,05 m - 32.964 ft NON-WOVEN ROLL 32,00 cm - 12.60 in STRAIGHT MATCH 32,00 cm - 12.60 in B-S1,D0 STRIPPABLE PASTE THE WALL WASHABLE