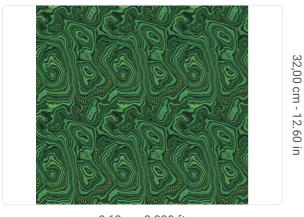

## **BUENACHITE**

Collection ENRIQUEZLAND - ALESSANDRO ENRIQUEZ

## Description

ENRIQUEZLAND is born from the collaboration between the company and designer Alessandro Enriquez. It is a very colorful wallpaper collection, a tribute to Italy with bright and lively traits, rich in symbols of love: an anthology of 50 designs signed by the designer that tell a lifestyle and convey a clear message, Love!

## Technical specifications

SKU Width Length Composition Sold by Repeat Match Vertical repeat Fire rating Strippability Paste Washability

25516 0,68 m - 2.230 ft 10,05 m - 32.964 ft NON-WOVEN ROLL 32,00 cm - 12.60 in STRAIGHT MATCH 32,00 cm - 12.60 in B-S1,D0 STRIPPABLE PASTE THE WALL WASHABLE