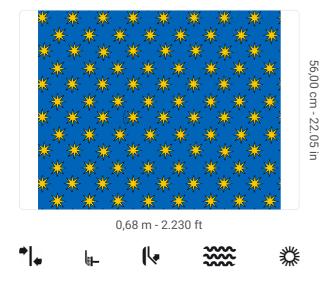

## Technical specifications

SKU
Width
Length
Composition
Sold by
Repeat
Match
Vertical repeat
Fire rating
Strippability
Paste

Washability

25519
0,68 m - 2.230 ft
10,05 m - 32.964 ft
HEAVY WEIGHT VINYL
ROLL
28,00 cm - 11.02 in
OFFSET MATCH
56,00 cm - 22.05 in
B-S2,D0
STRIPPABLE
PASTE THE WALL
EXTRA WASHABLE