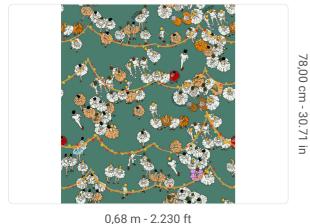

## Technical specifications

SKU Width Length Composition Sold by Repeat Match Vertical repeat Fire rating Strippability Paste

Washability

0,68 m - 2.230 ft 10,05 m - 32.964 ft NON-WOVEN ROLL 78,00 cm - 30.71 in STRAIGHT MATCH 78,00 cm - 30.71 in B-S1,D0 STRIPPABLE PASTE THE WALL WASHABLE