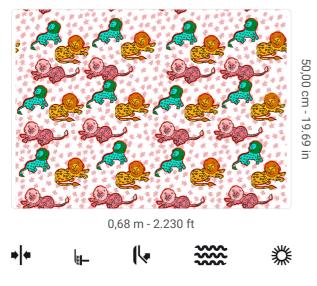

## Technical specifications

Washability

SKU 25526 Width 0,68 m - 2.230 ft 10,05 m - 32.964 ft Length Composition HEAVY WEIGHT VINYL Sold by ROLL Repeat 50,00 cm - 19.69 in Match STRAIGHT MATCH 50,00 cm - 19.69 in Vertical repeat B-S2,D0 Fire rating Strippability STRIPPABLE Paste PASTE THE WALL

EXTRA WASHABLE