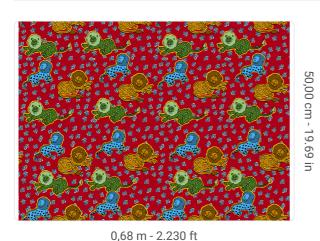

## Technical specifications

SKU Width Length Composition Sold by Repeat Match Vertical repeat Fire rating Strippability Paste Washability 25527 0,68 m - 2.230 ft 10,05 m - 32.964 ft HEAVY WEIGHT VINYL ROLL 50,00 cm - 19.69 in STRAIGHT MATCH 50,00 cm - 19.69 in B-S2,D0 STRIPPABLE PASTE THE WALL EXTRA WASHABLE