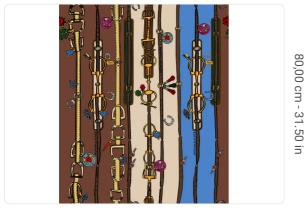

## Technical specifications

SKU
Width
Length
Composition
Sold by
Repeat
Match
Vertical repeat

Strippability
Paste
Washability

Fire rating

25528

0,68 m - 2.230 ft 10,05 m - 32.964 ft HEAVY WEIGHT VINYL

ROLL

80,00 cm - 31.50 in STRAIGHT MATCH 80,00 cm - 31.50 in