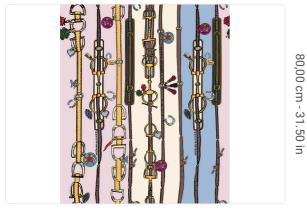

80,00 cm - 31.50 in STRAIGHT MATCH 80,00 cm - 31.50 in

B-S2,D0 STRIPPABLE PASTE THE WALL EXTRA WASHABLE