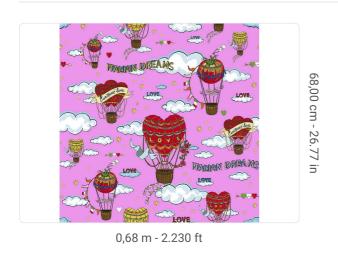

## • l. 從

Colors (2)

SKU Width Length Composition Sold by Repeat Match Vertical repeat Fire rating Strippability Paste Washability

25533 0,68 m - 2.230 ft 10,05 m - 32.964 ft NON-WOVEN ROLL 68,00 cm - 26.77 in STRAIGHT MATCH 68,00 cm - 26.77 in B-S1,D0 STRIPPABLE PASTE THE WALL WASHABLE