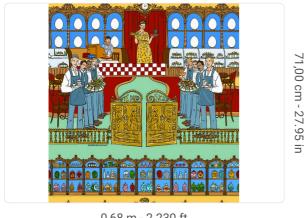

0,68 m - 2.230 ft

## Technical specifications

Strippability Paste

Washability

SKU 25534 Width 0,68 m - 2.230 ft Length 10,05 m - 32.964 ft HEAVY WEIGHT VINYL Composition Sold by ROLL Repeat 71,00 cm - 27.95 in Match STRAIGHT MATCH 71,00 cm - 27.95 in Vertical repeat B-S2,D0 Fire rating