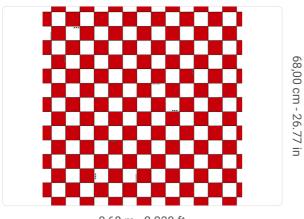

0,68 m - 2.230 ft

## Technical specifications

SKU Width Length Composition Sold by Repeat Match Vertical repeat Fire rating Strippability Paste

Washability

25535 0,68 m - 2.230 ft 10,05 m - 32.964 ft HEAVY WEIGHT VINYL ROLL 68,00 cm - 26.77 in STRAIGHT MATCH 68,00 cm - 26.77 in B-S2,D0 STRIPPABLE PASTE THE WALL EXTRA WASHABLE